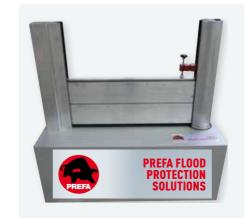

#### **FLOOD PROTECTION SOLUTIONS**

Exhibition sample, provided on loan. Delivered by truck on a pallet. Only available on request. Delivery time: 5 working days.

Price: €1,610.00

#### FLOOD PROTECTION SOLUTION SAMPLES

All components for on-site presentation. Available in dimensions 50 and 80. Available on request!

Price: €219.00

**ROOF & FACADE** WWW.PREFA.COM 11