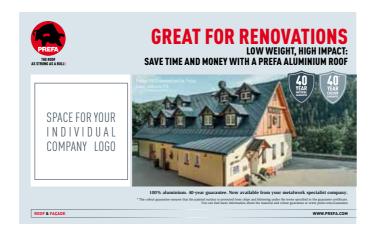

# LOW WEIGHT, HIGH IMPACT: SAVE TIME AND MONEY WITH A PREFA ALUMINIUM ROOF

SPACE FOR YOUR INDIVIDUAL COMPANY LOGO

100% aluminium. 40-year guarantee. Now available from your metalwork specialist company.

#### **EXPERT TIP FROM ...**

"What with leaves, rainwater, melted snow and ice, the roof and gutters have to put up with a lot. This is where time and money can be saved. A PREFA aluminium roof offers reliability for generations as the lightweight metal is corrosion-resistant and break-proof.

The aluminium roof is up to ten times lighter than a traditional tile roof. The low dead weight of 2.3 to 2.6 kg/m<sup>2</sup> reduces demands on structural engineering and on the substructure.

And PREFA roof and facade systems really stand out with their diverse design possibilities. PREFA offers a 40-year guarantee on materials and colours