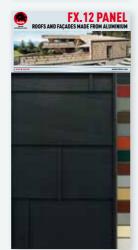

#### **GUTTER DISPLAY PANEL, SMALL**

120 × 100 cm for attaching to the wall. Original gutter sample with overview of standard colours. Subject to availability.

SAMPLE PANELS FOR ROOF AND FAÇADE SYSTEMS

 $100 \times 200$  cm (W × H), for attaching to the wall. Available for roof tile, shingle, rhomboid roof tile, Prefalz, small format, FX.12, Reynobond, sidings, R.16.