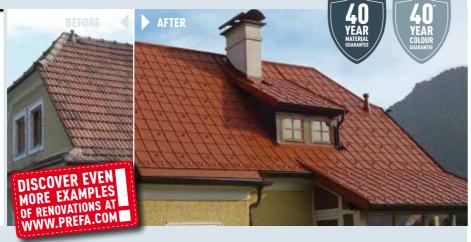

# RENOVATION

#### **EXPERT TIP FROM ...**

"What with leaves, rainwater, melted snow and ice, the roof and gutters have to put up with a lot. This is where time and money can be saved. A PREFA aluminium roof offers reliability for generations as the lightweight metal is corrosion-resistant and break-proof.

The aluminium roof is up to ten times lighter than a traditional tile roof. The low dead weight of 2.3 to 2.6 kg/m<sup>2</sup> reduces demands on structural engineering and on the substructure.

And PREFA roof and facade systems really stand out with their diverse design possibilities. PREFA offers a 40-year guarantee on materials and colours