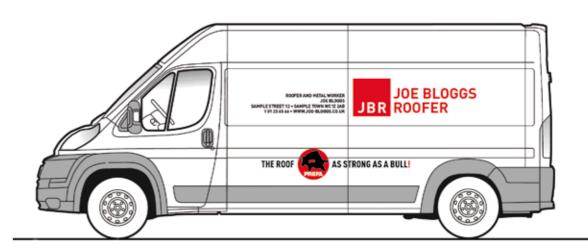

#### **CUSTOMISED WORDING**

Customise your utility vehicles with large-format photo montages, wording and the PREFA logo.

## **CUSTOMISED WORDING PROCEDURE**

Here are some examples of customised wording.

We would be delighted to advise you!

- 1. The roofer requests offers for stickers and has an initial draft of the graphics drawn up.
- 2. PREFA approves use of the logo, and PREFA's contribution towards the cost is clarified.
- 3. The roofer places an order and settles up with the local supplier.
- 4. PREFA provides a credit note for materials against production of photos and a copy of the invoice.