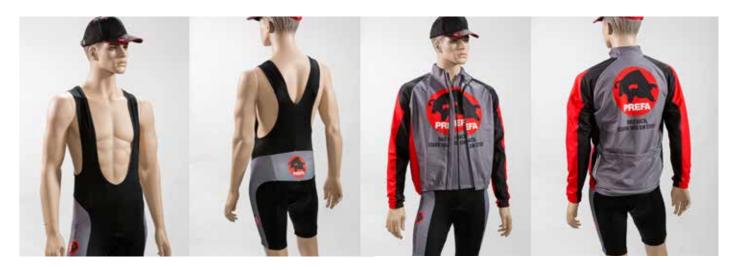

#### CYCLING OUTFIT (THREE-PART)

Set includes cycling shorts with padding, jersey and long-sleeved jacket, tight fitting, sizes: S-XXXL

Price of set: €118.50