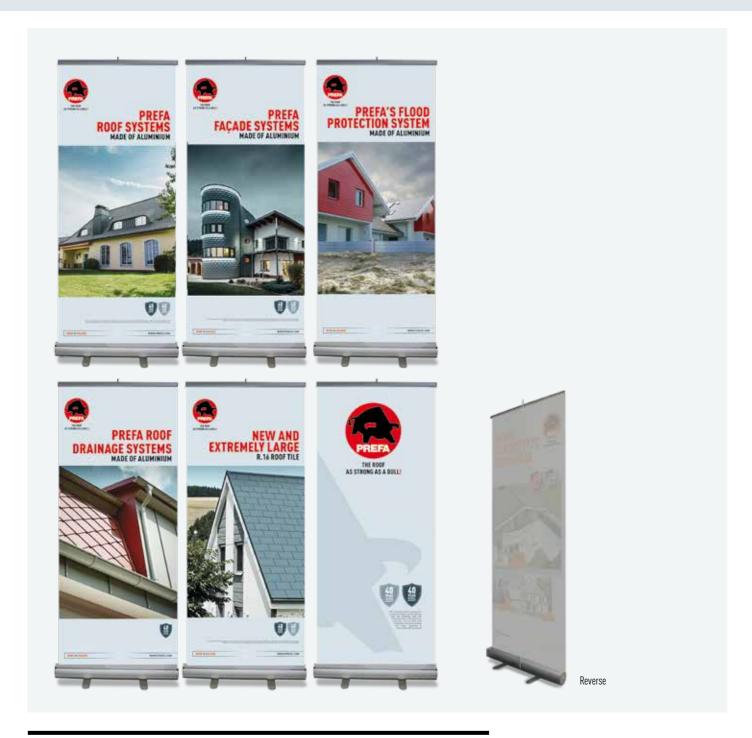

#### **ROLL-UPS**

Roof or façade systems, PREFA logo, PREFA innovation, gutters or flood protection systems. Delivered with bag, ideal for indoor use. Size: 80 × 200 cm.

Price: €98.00