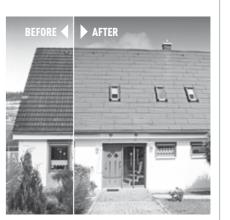

# RENOVATION

#### **EXPERT TIP FROM ...**

"What with leaves, rainwater, melted snow and ice, the roof and gutters have to put up with a lot. This is where time and money can be saved. A PREFA aluminium roof offers reliability for generations as the lightweight metal is corrosion-resistant and break-proof.

The aluminium roof is up to ten times lighter than a traditional tile roof. The low dead weight of 2.3 to 2.6 kg/m<sup>2</sup> reduces demands on structural engineering and on the substructure.

And PREFA roof and facade systems really stand out with their diverse design possibilities. PREFA offers a 40-year guarantee on materials and colours