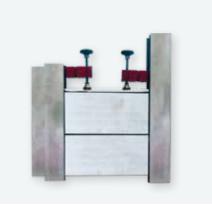

#### FLOOD PROTECTION SOLUTION SAMPLES

All components for on-site presentation. Available in dimensions 50 and 80. Available on request!

Price: €219.00

**ROOF & FACADE** WWW.PREFA.COM 11