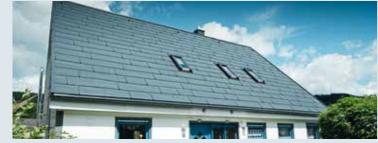

# RENOVATION

#### **EXPERT TIP FROM ...**

"What with leaves, rainwater, melted snow and ice, the roof and gutters have to put up with a lot. This is where time and money can be saved. A PREFA aluminium roof offers reliability for generations as the lightweight metal is corrosion-resistant and break-proof.

The aluminium roof is up to ten times lighter than a traditional tile roof. The low dead weight of 2.3 to 2.6 kg/m<sup>2</sup> reduces demands on structural engineering and on the substructure.

And PREFA roof and facade systems really stand out with their diverse design possibilities. PREFA offers a 40-year guarantee on materials and colours