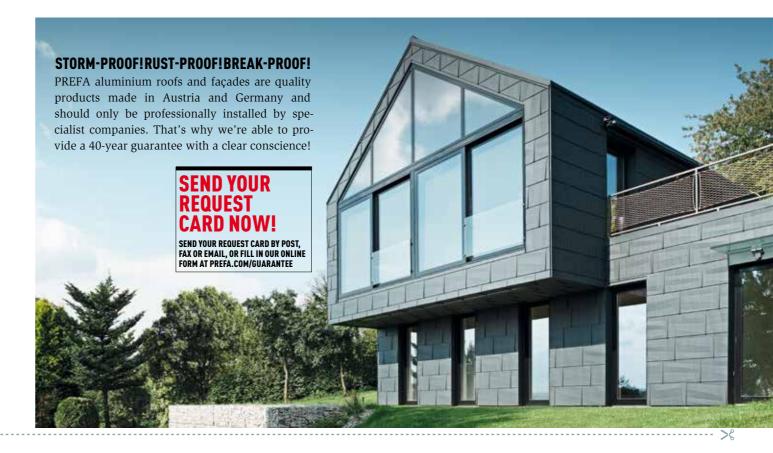

- ! STORM-PROOF
- ! RUST-PROOF
- ! BREAK-PROOF
- ! LIGHT
- ! BEAUTIFUL
- ! COLOUR-FAST SURFACE
- **! GREAT FOR RENOVATIONS**
- ! COMPLETE SYSTEM
- ! ENVIRONMENTALLY FRIENDLY
- ! 40-YEAR GUARANTEE

## **100% ALUMINIUM - 40 YEARS WARRANTY**

**ALUMINIUM DEMONSTRATES LIFE-LONG QUALITY** 

Does your project involve

 $\square$  a renovation **or**  $\square$  a new build?

# LOW WEIGHT, HIGH IMPACT: SAVE TIME AND MONEY WITH A PREFA ALUMINIUM ROOF

SPACE FOR YOUR INDIVIDUAL COMPANY LOGO

100% aluminium. 40-year guarantee. Now available from your metalwork specialist company.

\* The colour guarantee ensures that the painted surface is protected from chips and blistering under the terms specified in the guarantee certificate.

You can find more information about the material and colour guarantee at www.prefa.com/Guarantee