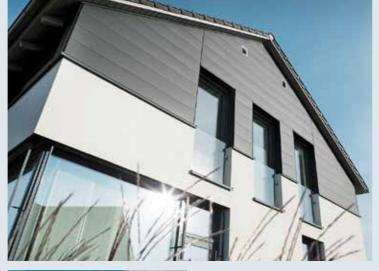

# RENOVATION

#### **EXPERT TIP FROM ...**

"What with leaves, rainwater, melted snow and ice, the roof and gutters have to put up with a lot. This is where time and money can be saved. A PREFA aluminium roof offers reliability for generations as the lightweight metal is corrosion-resistant and break-proof.

The aluminium roof is up to ten times lighter than a traditional tile roof. The low dead weight of 2.3 to 2.6 kg/m<sup>2</sup> reduces demands on structural engineering and on the substructure.

And PREFA roof and facade systems really stand out with their diverse design possibilities. PREFA offers a 40-year guarantee on materials and colours