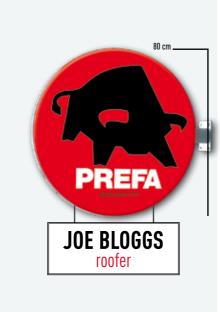

#### **LUMINOUS SIGN**

80 cm diameter Single- or double-sided With additional panel (640 × 250 mm) on request.

Price: £ 268.00 (double-sided) Price: £ 159.00 (single-sided) Price: £ 143.00 (additional panel)

#### ANYONE LOOKING FOR QUALITY WILL FIND IT HERE.

Combine the high image value of the PREFA brand with your company name, and draw your target group's attention directly to your own company.

ROOFER AND METAL WORKER
JOE BLOGOS
SAMPLE STREET 12 • SAMPLE TOWN WC1Z 2AB
T 01 23 45 46 • WWW.JOE-BLOGOS.CO.UK