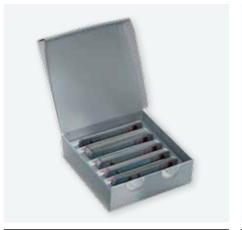

#### **COLOUR FAN BOX**

Contains five colour fans with all PREFA product colours.

Price: £ 27.00