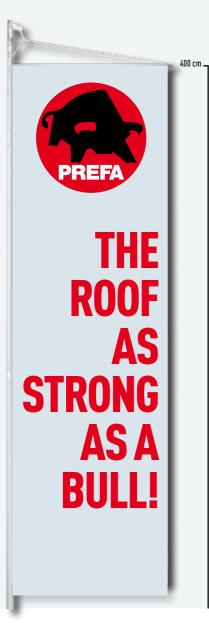

#### FLAG

Format: 120 × 400 cm Suitable for use with or without hoist arm.

Price: £ 24.00