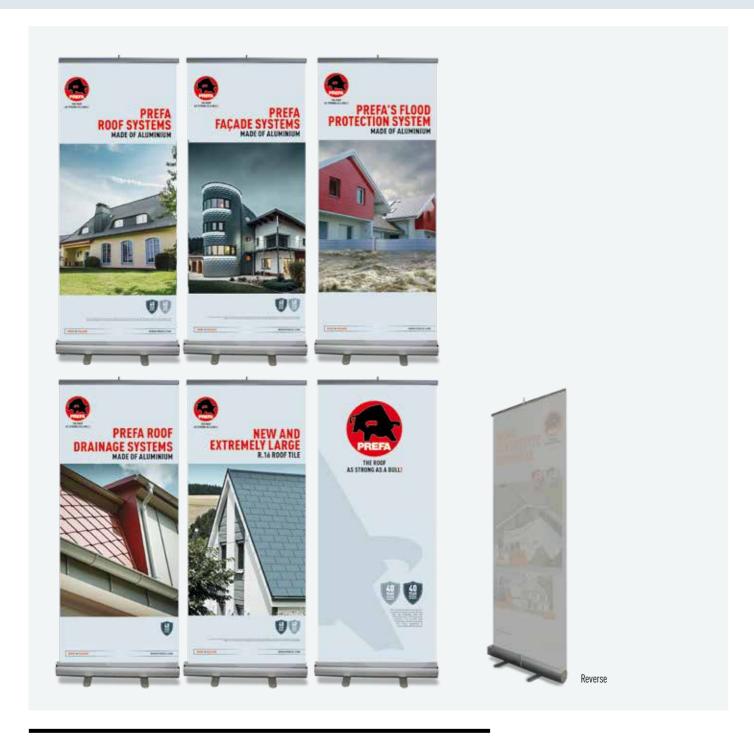

## THE BEST PRODUCTS AT A GLANCE

#### SHOW YOUR CUSTOMERS YOUR STRONGEST SALES ARGUMENTS.

In sales, it's often the first impression that counts! Today, customers seek expert advice and wish to be informed very quickly about the products' advantages: be competently prepared and present information in a high-quality way.

#### **ROLL-UPS**

Roof or façade systems, PREFA logo, PREFA innovation, gutters or flood protection systems. Delivered with bag, ideal for indoor use. Size: 80 × 200 cm.

Price: £ 89.00