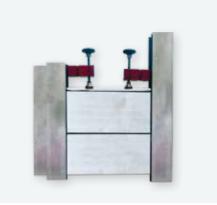

#### FLOOD PROTECTION SOLUTION SAMPLES

All components for on-site presentation. Available in dimensions 50 and 80. Available on request!

Price: £ 198.00