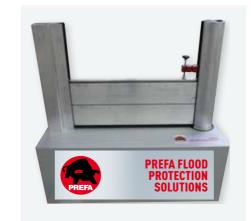

#### FLOOD PROTECTION SOLUTIONS

Exhibition sample, provided on loan. Delivered by truck on a pallet. Only available on request. Delivery time: 5 working days.

Price: £ 1,449.00