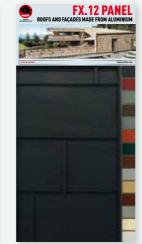

## **GUTTER DISPLAY PANEL, SMALL**120 × 100 cm

for attaching to the wall. Original gutter sample with overview of standard colours.
Subject to availability.

SAMPLE PANELS FOR ROOF AND FAÇADE SYSTEMS

100 × 200 cm (W × H), for attaching to the wall. Available for roof tile, shingle, rhomboid roof tile, Prefalz, small format, FX.12, Reynobond, sidings, R.16.