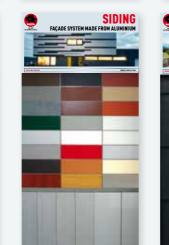

## **GUTTER DISPLAY PANEL, SMALL**120 × 100 cm

for attaching to the wall. Original gutter sample with overview of standard colours.
Subject to availability.

SAMPLE PANELS FOR ROOF AND FAÇADE SYSTEMS

100 × 200 cm (W × H), for attaching to the wall. Available for roof tile, shingle, rhomboid roof tile, Prefalz, small format, FX.12, Reynobond, sidings, R.16.