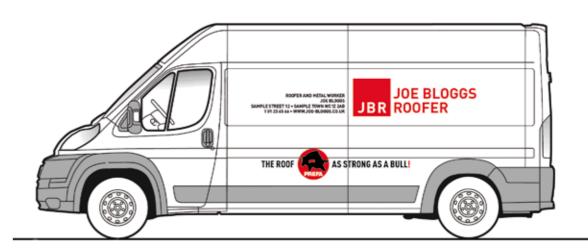

## **CUSTOMISED OUTDOOR ADVERTISING**

#### **CUSTOMISED WORDING**

Customise your utility vehicles with large-format photo montages, wording and the PREFA logo.