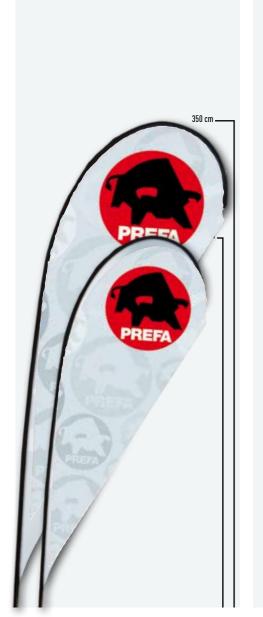

#### BEACH FLAG

Available in two different sizes: Height 350 cm or 270 cm With fastening spike or stand for indoors and outdoors.

Price: £ 95.00 (beach flag S) Price: £ 106.00 (beach flag M)