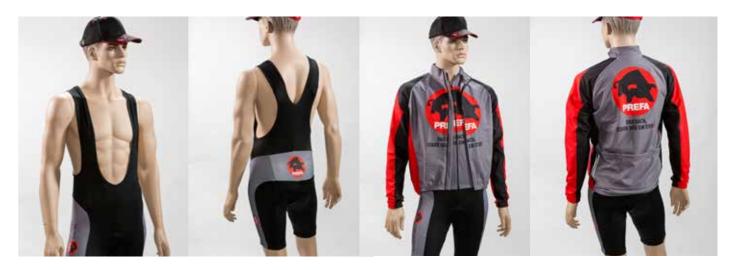

#### RUBBER LABEL

for sewing onto textiles, Ø 9.2 cm, 50 cm², with a white border

Price: £ 1.00

Set includes cycling shorts with padding, jersey and long-sleeved jacket, tight fitting, sizes: S-XXXL

Price of set: £ 107.00