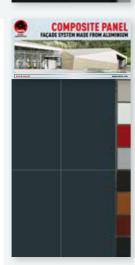

## **GUTTER DISPLAY PANEL, SMALL**120 × 100 cm

for attaching to the wall. Original gutter sample with overview of standard colours.
Subject to availability.

SAMPLE PANELS FOR ROOF AND FAÇADE SYSTEMS

100 × 200 cm (W × H), for attaching to the wall. Available for roof tile, shingle, rhomboid roof tile, Prefalz, small format, FX.12, Reynobond, sidings, R.16.